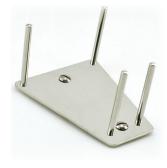

## **INSTRUMENT STAND**

## STR-STAND3.5

The instrument stand holds the instruments upright and open. The stand can be secured to a basket or remain free. Comes with four 3.5mm screws for securing to a basket.