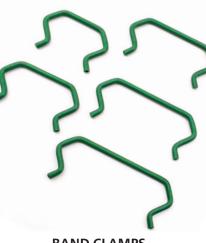

### **BAND CLAMPS**

| H-40G | 40 mm |
|-------|-------|
| H-50G | 50 mm |
| H-60G | 60 mm |
| H-70G | 70 mm |
| H-80G | 80 mm |

Made of stainless steel and coated with green silicone. Allows instrument jaws and joints to remain open during cleaning.