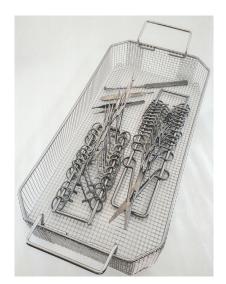

The use of instrument stringers is integral to the preparation of instruments for sterilization. Stringers hold ring-handled instruments open during the cleaning process, to ensure the maximum surface area of the instruments are exposed to the cleaning solution. A closed instrument may conceal bioburden which, if left intact, would require additional cleaning methods. The open position of the instruments on the stringers also ensures better exposure to heated air drying, for quicker dry times.