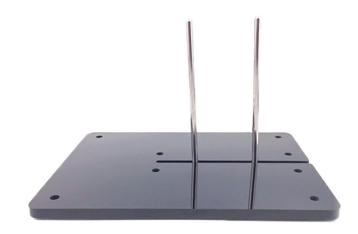

## **INSTRUMENT STAND**

## STR-STAND3.5

The instrument stand holds the instruments upright and open. The stand can be secured to a basket or remain free. Comes with four 3.5mm screws for securing to a basket.