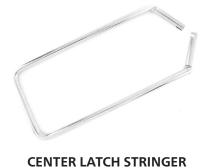

10"

12″

STCL-6

STCL-8

STCL-10

STCL-12

CENTER LATCH STRINGER 5.75 in. width

| 6"<br>8" | STCL55-12<br>STCL55-14 | 12″<br>14″   |
|----------|------------------------|--------------|
| 10″      | STCL55-16              | 16″          |
|          | 8″                     | 8" STCL55-14 |