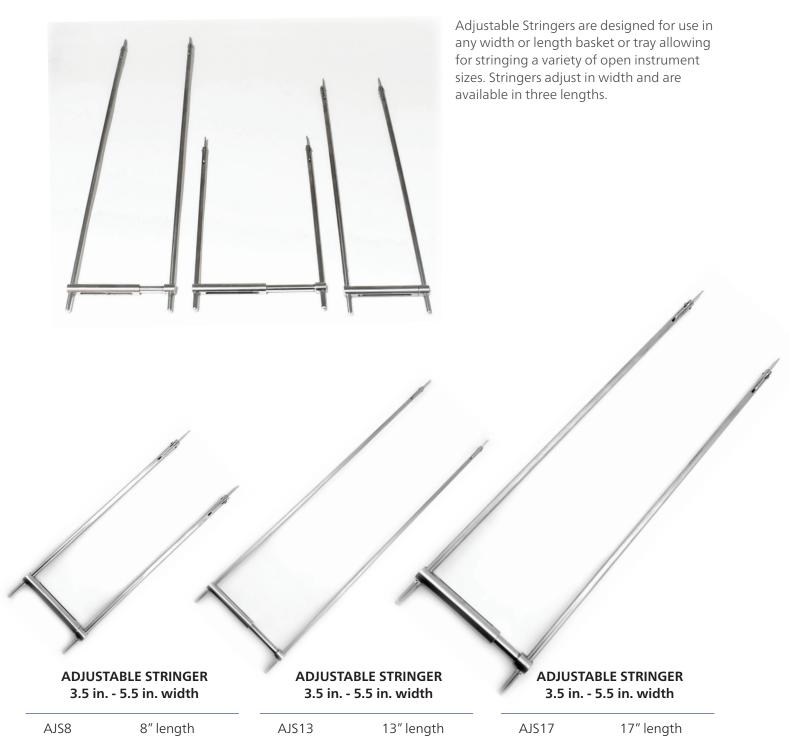

*



**PIN AND SOCKET STRINGER** 3.0 in. width

| STPS-6  | 6" length  |
|---------|------------|
| STPS-8  | 8" length  |
| STPS-10 | 10" length |
| STPS-12 | 12" length |
|         |            |



**INSTRUMENT STRINGER HOLDING BOARD** 7.75" X 10.5"

SHB-B1 Holds stringers while instruments are being placed on them. (Stringer not included.)



#### **BUNT FORCEPS HOLDER**

BUNT-FH



### **BAND CLAMPS**

| H-40G | 40 mm |
|-------|-------|
| H-50G | 50 mm |
| H-60G | 60 mm |
| H-70G | 70 mm |
| H-80G | 80 mm |

Made of stainless steel and coated with green silicone. Allows instrument jaws and joints to remain open during cleaning.



#### **INSTRUMENT SPREADER**

H-00

Made of stainless steel. Keeps ring-handled instrument jaws open during cleaning.

## ADJUSTABLE INSTRUMENT STRINGERS