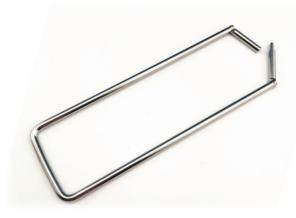

The use of instrument stringers is integral to the preparation of instruments for sterilization. Stringers hold ring-handled instruments open during the cleaning process, to ensure the maximum surface area of the instruments are exposed to the cleaning solution. A closed instrument may conceal bioburden which, if left intact, would require additional cleaning methods. The open position of the instruments on the stringers also ensures better exposure to heated air drying, for quicker dry times.

WEINSTEIN STRINGER 3.0 in. width

| WSR-6  | 6″  | WSR-12 | 12″ |
|--------|-----|--------|-----|
| WSR-8  | 8″  | WSR-14 | 14″ |
| WSR-10 | 10″ | WSR-16 | 16″ |